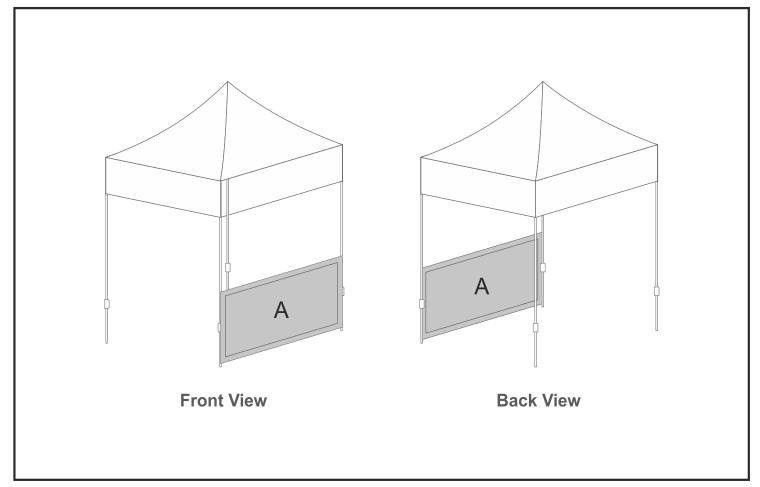

## **SKIN-2064**

Ovation Gazebo 3 x 3m Half Wall

## Need to know:

- Roof and walls can be printed on one side only. Printed walls can be setup to face inwards or outwards.
- Please see template for detailed placement.
- Acceptable file types for artwork: .pdf minimum 100dpi at 100% 200dpi at 50% 400dpi at 25%
- Convert all text to curves / paths

## **Branding Options:**

| Position | Branding Method (Branding Code) | No. of Colours | Dimension                 |
|----------|---------------------------------|----------------|---------------------------|
| A        | Digital Display (DD)            | Full Colour    | 3130mm wide x 1112mm high |